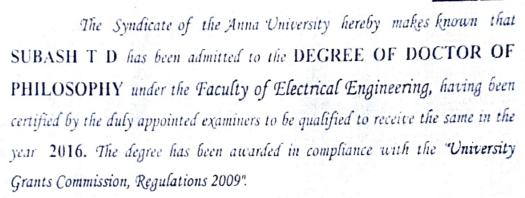

# ANNA UNIVERSITY CHENNAI - 600 025

# PROVISIONAL CERTIFICATE

Folio No.: NAR014157

This is to certify that the candidate has qualified for the award of Degree of Doctor of Philosophy in compliance of the UGC Regulations 2009 as detailed below:

Name : NIRMAL RAJA K

Registration Number : 1114419142

Degree : Ph.D.

Department/Centre : ELECTRICAL AND ELECTRONICS

**ENGINEERING** 

Faculty : INFORMATION AND COMMUNICATION

ENGINEERING

Date: Month & Year of Viva-Voce

Examination held : 08.08.2016

Title of the Thesis : ON SECURING WIRELESS SENSOR

NETWORK AUTHENTICATION SCHEMES
AGAINST SYBIL AND DOS ATTACKS

Chennai600 025.

Chennel - 500 028

30-SEP-16

PRINCIPAL
MANGALAM COLLEGE OF ENGINEERING
Ettumanoor