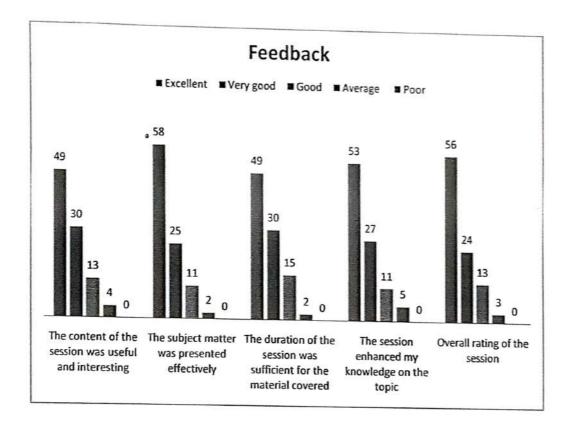

LEGE OF ENGINEERING

Inspire | Imbibe | Innovate

# DEPARTMENT OF CIVIL ENGINERING

cordially invite you all to join the

Seminar on

# "RESEARCH METHODOLOGY

Keynote Speaker

# Prof. Dr.M. VIJAYASARTHY

Professor

Department of Electrical & Electronics Engineering,

M.I.E.T Engineering College,

Trichy, Tamilnadu.

Date: 04/01/2019

Time : 02.00 PM

Venue: Digital Theatre, Mangalam College of Engineering, Ettumanoor.





Mangalam College of Engineering, ttumanoor

### **Programme Schedule**

2.00 PM: Prayer

2.05 PM: Introduction of guest

2.15 PM: Expert Talk on "Research Methodology"

3.50 PM: Vote of Thanks

PRINCIPAL PRINCIPAL ENGINE STATE OF ENGINE

# Feedback Consolidation

**Event Name** 

: Research Methodology

**Event Date** 

:4/1/2019

Resource Person : Dr. M. Vijayasarathy





MANGALAM COLLEGIONOS

# LIST OF ATTENDEES

Event Name: Research Methodology

Event Date: 04/01/2019

| SL. No | NAME                       |      |
|--------|----------------------------|------|
| 1      | MS. SIPLI ABRAHAM          |      |
| 2      | MS. RENI KRUVILLA          |      |
| 3      | MS. ASWATHYSOMAN           |      |
| 4      | MS. SALINI THERES N KURIAN |      |
| 5      | MS. NISSY SUSAN MANI       |      |
| 6      | MR. VILBIN VARGHESE        |      |
| 7      | MS. ADITHYA VISWAMBHARAN   |      |
| 8      | MS. SHARON TREASSA BIJU    |      |
| 9      | MR. GOKUL PV               |      |
| 10     | AMAL JOHN C NINAN          |      |
| 11     | AMALU P ANTONY             |      |
| 12     | ANIMOL V A                 |      |
| 13     | ANN MARIA SIBY