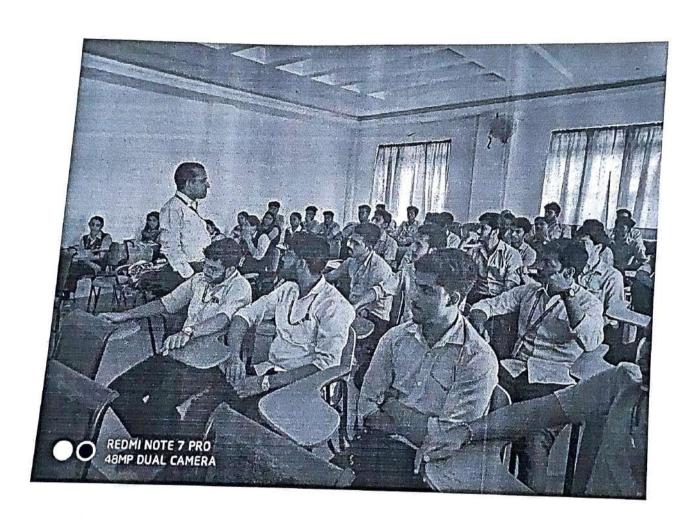

#### DEPARTMENT OF MECHANICAL ENGINEERING

25/10/2019

Session - Report

Workshop

on

### INTELLECTUAL PROPERTY RIGHTS: REGISTRATION AND FINANCIAL SUPPORT FROM GOVERNMENT

Time: 2.00 AM to 4.00 PM

MANGALAM COLLEGE OF ENGINEERING
Ettumanoor