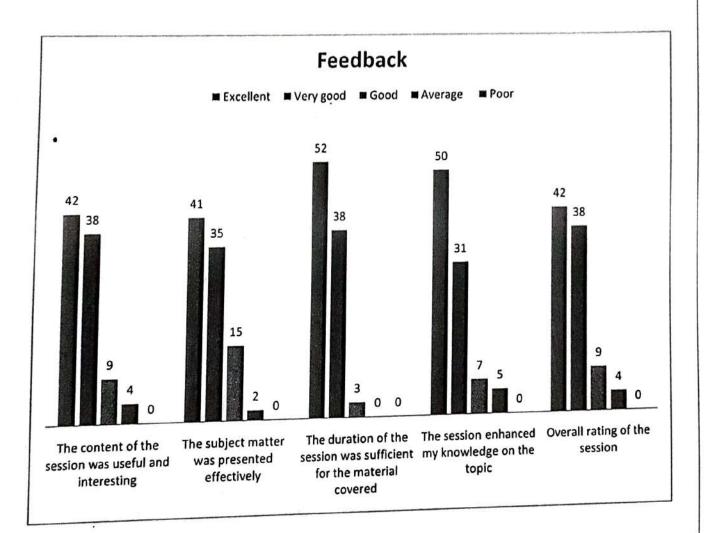

|





Mangalam College of Engineering, Ettumanoor

MLM/CE/05

Date: 12-04-2019

### NOTICE

Department of civil engineering is organising an Expert Talk on "Mix Design of Concrete" by Ms. Shelly Francis, QCRETE, KOTTAYAM on 16-04-2019 at 11 AM in Digital Theatre.

Department Event Coordinator

HOD 15 1.3/2019

Copy to,

HOD CE

Department Notice Board



PRINCIPAL PISMEERING



Mangalam College of Engineering, ttumanoor

### Programme Schedule

11.00 AM: Prayer

11.05 AM: Introduction of guest

11.15 AM: Expert Talk on "Mix Design of Concrete"

1.45 PM: Vote of Thanks

de

PRINCIPAL
MANGALAM COLLEGE OF ENGINEERING
Ettumanoor

### **Feedback Consolidation**

Event Name : Mix Design of Concrete

Event Date :16/04/2019

Resource Person : Mr. Shelly Francis







REPORT

MIX DESIGN OF CONCRETE

Event Date: 16/04/2019

Venue: N 203 and MT LAB

Department of civil engineering conducted a workshop on Mix design of concrete Resource person for this programme was Mr. Shelly Francis from Q Crete Kottayam. Concrete mix design is the method of finding the precise proportion of cement, sand and aggregates for concrete to achieve the target strength in structures, therefore concrete mix design can be stated as concrete mix = cement: sand: aggregates. Accurate concrete mix design makes concrete construction more economical. The programme is started with mix design procedure class by Mr. Shelly Francis described the procedure for mix design by using IS codes in the morning session. The afternoon session was a lab session which is very helpful for the stu