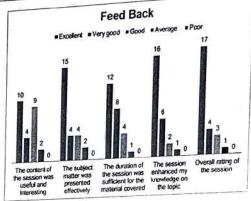

:                                                        | Excellent                | Very good | Good |   | verage |   | Poor |
| The content of the<br>session was useful<br>and interesting | Excellent 10             |           |      | 9 |        | 2 | 0    |
| The subject matter was presented effectively                | 15                       | 4         |      | 4 |        | 2 | 0    |
| The duration of the session was sufficient for the material | 12                       | 8         |      | 4 |        | 1 | 0    |
| The session<br>enhanced my<br>knowledge on the<br>topic     | 16                       | 6         |      | 2 |        | 1 | 0    |
| Overall rating of the                                       | 47                       | 4         |      | 3 |        | 1 | 0    |



05

COSTA MODELLAN



# MANGALAM COLLEGE OF ENGINEERING DEPARTMENT OF ELECTRICAL & ELECTRONICS ENGINEERING

# Certificate of Participation

This is certificate is presented to <u>Akshav Prathapan</u> of Mangalam College of Engineering for attending the seminar on <u>"How to Apply for Patents"</u> organized by Department of Electrical and Electronics Engineering on January 28, 2019

CO-ORDINATOR

PRINCIPAL

PRINCIPAL TANGALAM COLLECT OF ENGINEERING Ettomapgor



## MANGALAM COLLEGE OF ENGINEERING DEPARTMENT OF ELECTRICAL & ELECTRONICS ENGINEERING

#### Certificate of Participation

This is certificate is presented to <u>Akshay Raj</u> of Mangalam College of Engineering for attending the seminar on <u>"How to Apply for Patents"</u> organized by Department of Electrical and Electronics Engi