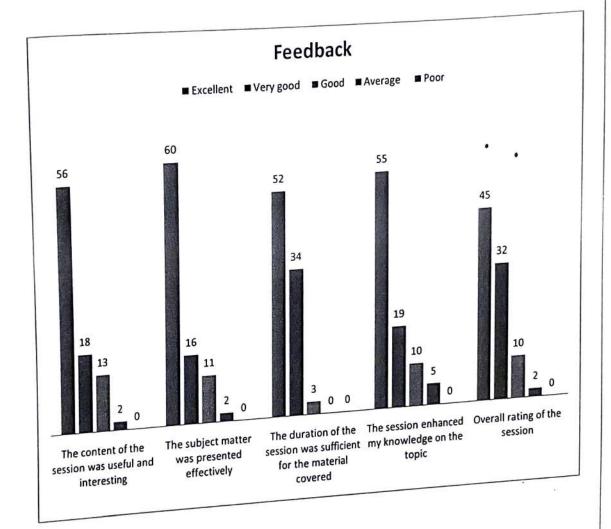

design (CAD) software that is used for precise 2D and 3D drafting, design and modeling with solids, surfaces, mesh objects, documentation features and more. It includes features to automate tasks and increase productivity such as comparing drawings, counting, adding objects and creating tables. The Resourse person explained about all tools used in CADD Software and she explained about the way to professionally approach design and drawing



WANGELEN CONTROLLER DE LA FERRECCIONA



MANGALAM COLLEGE OF ENGINEERING
DEPARTMENT OF CIVIL ENGINEERING

TWO DAYS WORKSHOP ON

JESO SULVEY OF THE STANTING TO SEE

TOOLS.

ADD CENTER, KOLTA

F: 22/03/2019, 23/03/2019 VENUE: UG COMPUTER 1/38

### Feedback Consolidation

: Structural Drawings using AUTO CADD **Event Name** 

:23/03/2019 **Event Date** 







Mangalam College of Engineering, Humanoor

# Programme Schedule

10 AM: Prayer

10.05 AM: Introduction of guest

10.15 AM: Workshop on "5 ructural Drawings using AUTO CALD"

3.45 PM: Vote of Thanks

REPORT

STRUCTURAL DRAWINGS USING AUTO CADD

Event Date: 25/03/2019

Department of civil engineering conducted a workshop on Structural Drawings using AUTO

CADD. The Event was started with a silent prayer. The Resource person for this programme Ms.

Anitha C S Inner Cadd Center. The program was intended for second batch of students. The

Aim of this work shop was to improve the AUTO CADD drawing skills capabilities of Students

which will help them to get good job opportunities in industry.

AutoCAD is computer-aided design (CAD) software that is used for precise 2D and 3D drafting,

des