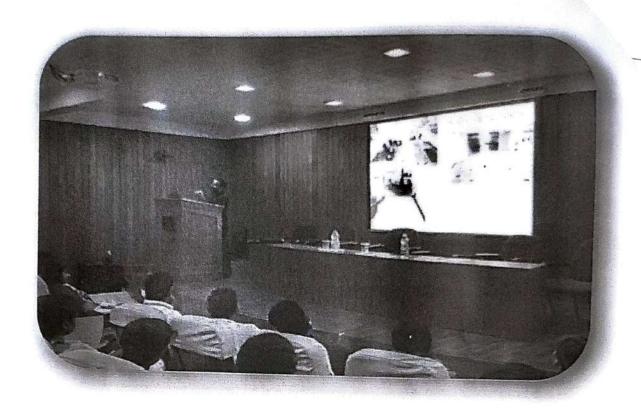

#### DEPARTMENT OF MECHANICAL ENGINEERING

25/10/2019

Session - Report

Workshop

on

### INTELLECTUAL PROPERTY RIGHTS: REGISTRATION AND FINANCIAL SUPPORT FROM GOVERNMENT

Time: 2.00 AM to 4.00 PM

MANGALAM COLLEGE OF ENGINEERING
Ettumanoor