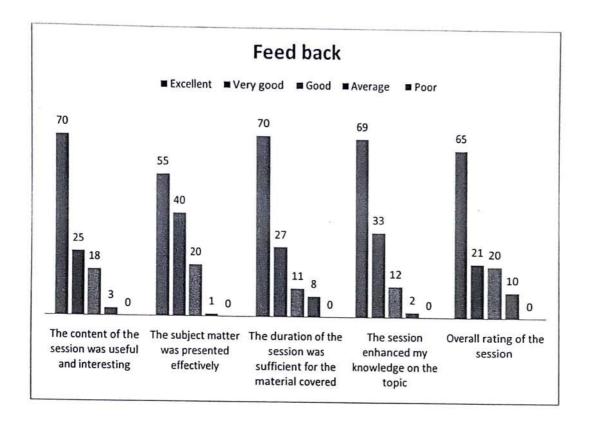

and applicable combinations of design models and a practical example. He also explained about ship structures. Ship structure is a box girder composed of stiffened plates such as deck plating, side shell plating, and bottom plating. Ship-like floating structure also has the same structure as ship structure. The deck plating is stiffened by longitudinal stiffeners, girders, deck beams, and frames, and can be regarded as an orthogonally stiffened panel.

PRINCIPAL ENGINEERING



The session was interactive and interesting. The programme was ended with vote of thanks from Mr. Gokul P V assistant professor Mangalam college of Engineering.



#### Feedback Consolidation

Event Name : Structural Synthesis of Ships Civil Engineering

Event Date : 19/08/2018

Resource Person :Dr. Sunilkumar P G





Augustin Thursday

#### FAST OF ATTEMBERS

greenering to et a regide to aumenteet kommuniste den et hand

press pass. Inches solit

| 14   |                                         |