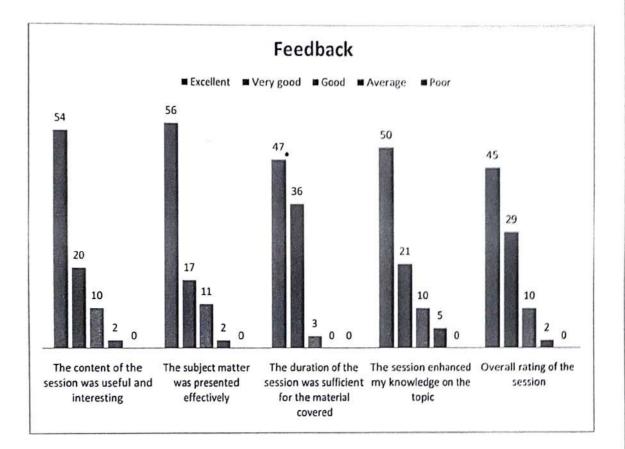

ANGE

O BOOLDA

CADD CENTER, KOTFANT



Mangalam College of Engineering, Ettumanoor

MLM/CE/02

Date: 15-03-2019

### NOTICE

Department of civil engineering is organising an Expert Talk on "Structural Drawing Using AUTOCAD" by CADD CENTER, KOTTAYAM on 22-03-2019 and 23-03-2019 at 10 AM in UG Computer Lab.

Department Event Coordinator

HOD HOD

Copy to,

HOD CE

Department Notice Board



MANGALAM COLLEGE OF ENGINEERING



Mangalam College of Engineering, ttumanoor

### Programme Schedule

10 AM: Prayer

10. 05 AM: Introduction of guest

10.15 AM: Workshop on "S ructural Drawings using AUTO CAI D"

3.45 PM: Vote of Thanks

PRINCE OF ENGINEERING
WANGALAM COLLEGE OF ENGINEERING
Edutionoxy

### Feedback Consolidation

Event Name : Structural Drawings using AUTO CADD

Event Date :22/03/2019



Vi

CRING

MANGALAM CE BUURAROOF

# LIST OF ATTENDEES

Event Name: Structural Drawings using AUTO CADD

Event Date: 22/03/2019

| OY No           | NAME                 |   |
|-----------------|----------------------|---|
| SL. No          | ABIN PHILIP          |   |
| 1               | ADITHYA ABHAYALAL    |   |
| 2               | AFEEF MUHAMMED       |   |
| 3               | AISWARYA MP          |   |
| 5               | AJAY MON SURENDRAN   |   |
| $-\frac{3}{6}$  | AJITH CHERIAN JACOB  |   |
| 7               | AJITH THOMAS         |   |
| 8               | AJMAL NAZEER         |   |
| 9               | AKSHARA ANAND        |   |
| $-\frac{9}{10}$ | AKSHAY SANKAR        |   |
| 11              | ALFY ASHRAF          | 1 |
| 12              | ALVIN JOSE JAMES     | 1 |
| 13