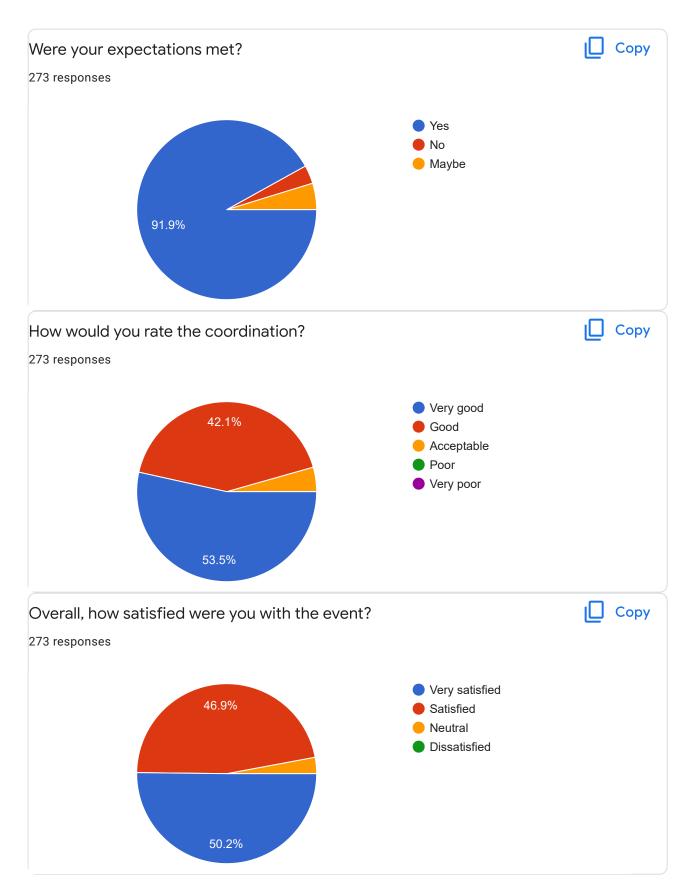

#### **OUTCOME OF THE PROGRAM**

The workshop highlighted ways to become an entrepreneur with the skills one possesses and what basic skill set one must have to become good entrepreneurs in life. Based on the list of qualities shared by the speakers, the participants analysed for themselves what skills they already possessed. Using motivational videos on great entrepreneurs, the speakers explained how simple ideas were converted into business models.