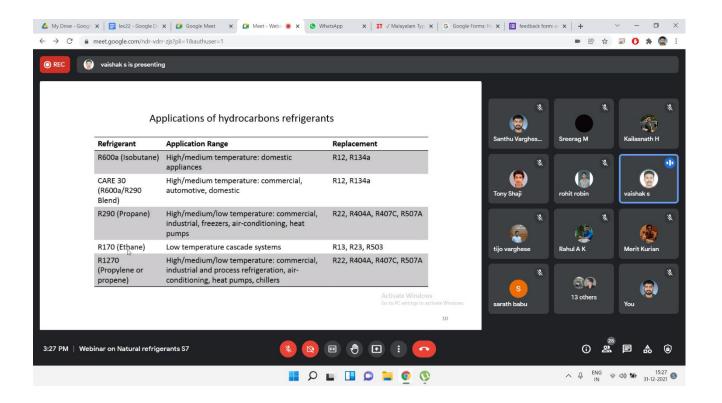

### Workshop on Entrepreneurship

21st December 2021

Entrepreneurs are a pivotal part of any economy and are considered more of a national asset because of the immense contribution they make, be it bringing new employment opportunities or adding to the growth and development of a nation. They possess the potential to asform the way we live as well as work mrough their innevative ventures. As a field of the formal discipline in the and more students

in understandina nuisance One such specialisation conce this domain, Entrepreneurship Development is with assisting budding concerned entrepreneurs to boost their existing skills and abilities to become more proficient in handling their businesses. Through this blog, exploring entrepreneurship development in detail, the courses offered, top universities as well as career prospects you can avai

RESOURCE PERSONS

DR. K RAVIKUMAR DR SAHAYA KINGSLY DR.JOHN PETER

DEPARTMENT OF COMPUTER SCIENCE AND ENGINEERING