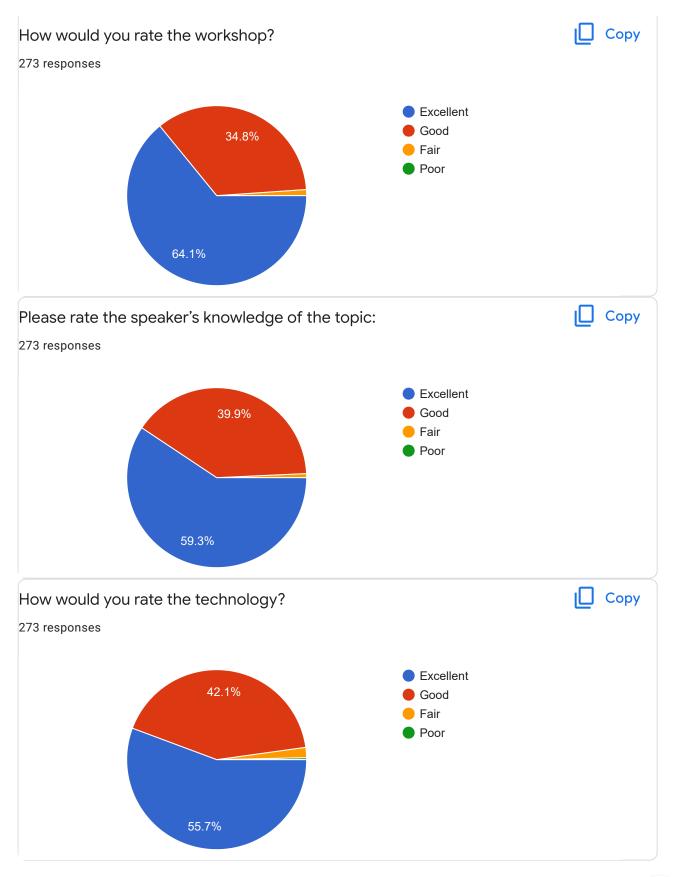

#### **OUTCOME OF THE PROGRAM**

The workshop highlighted ways to become an entrepreneur with the skills one possesses and what basic skill set one must have to become good entrepreneurs in life. Based on the list of qualities shared by the speakers, the participants analysed for themselves what skills they already possessed. Using motivational videos on great entrepreneurs, the speakers explained how simple ideas were converted into business models.