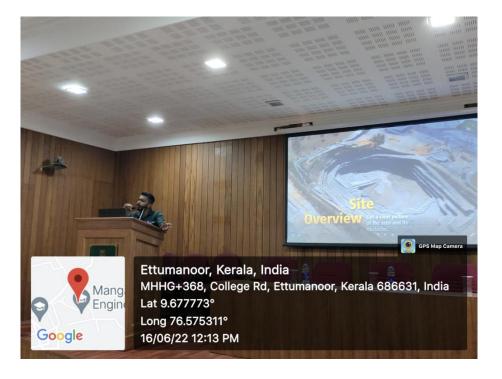

### Workshop on Entrepreneurship

21st December 2021

Entrepreneurs are a pivotal part of any economy and are considered more of a national asset because of the immense contribution they make, be it bringing new employment opportunities or adding to the growth and development of a nation. They possess the potential to asform the way we live as well as work mrough their innevative ventures. As a field of the formal discipline in the and more students

#### **OVERVIEW**

Department of CSE -MLMCE have organized a Workshop on **Entrepreneurship** on 22 nd December 2021 from 10.00 AM to 3.00 PM.

The Resource Person was, Dr. K Ravikumar Associate Professor mangalam College of Engineering