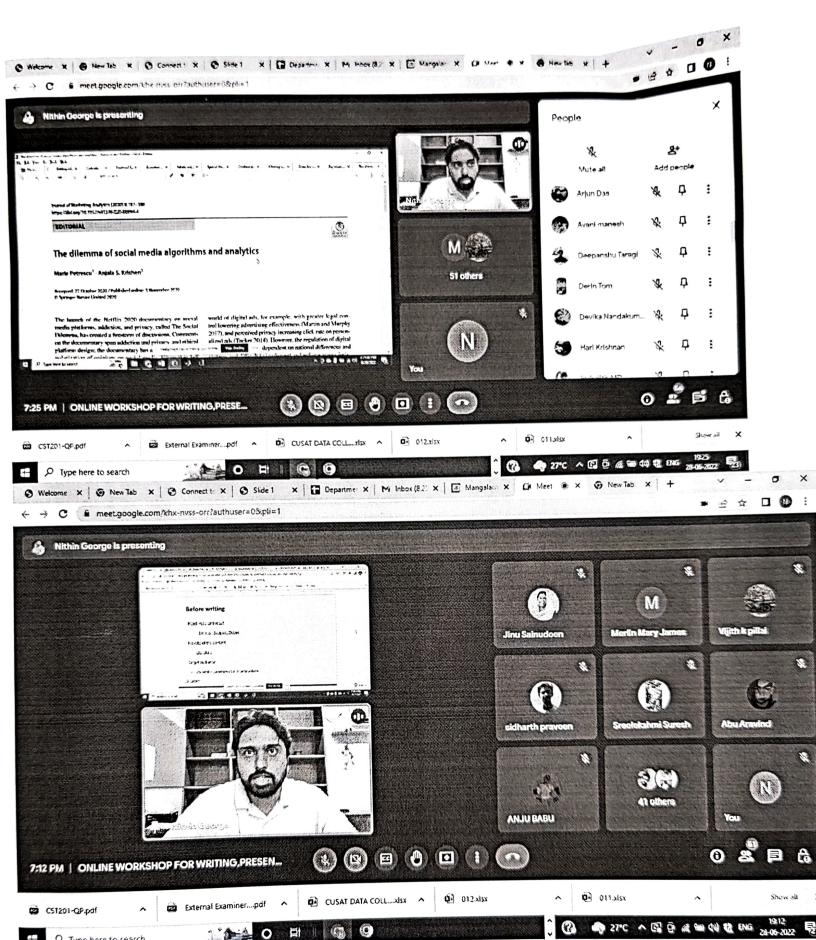

To

Principal

Mangalam College of Engineering

Subject: Permission for conducting one day online workshop

Respected Sir,

Department of Computer Science and Engineering plan to conduct one day online workshop for "writing, presenting and submitting research paper" on 28/06/2022. The workshop will be conduct by Dr. Nithin George, Associate Professor Ahmedabad University. Kindly Permit for the same.

Yours Sincerely

Ms.Neema George

**Assistant Professor** 

Dept. of Computer Science & Engineering

Email Id: neema.george@mangalam.in

Contact No: +91 7591943283

Venue: Google Meet https://meet.google.com/khx-nvss-orr?hs=122&authuser=0