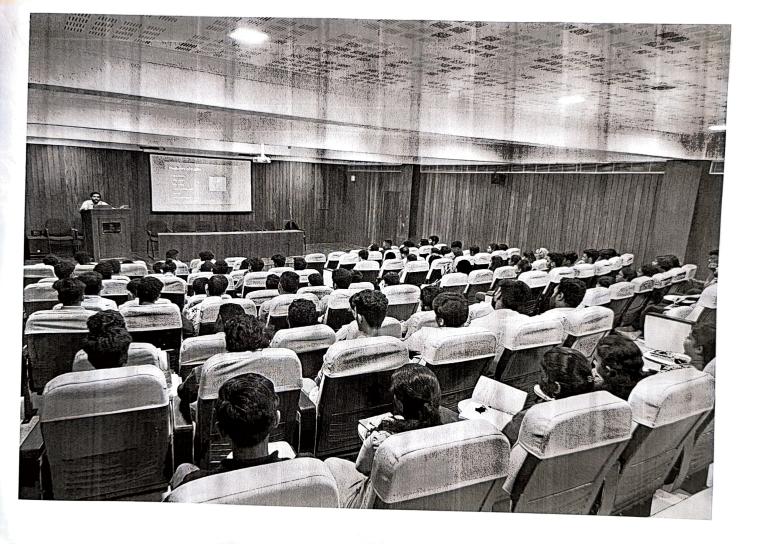

## <u>REPORT ON</u> Workshop on Entrepreneurship

#### **OVERVIEW**

Department of CSE -MLMCE have organized a Workshop on **Entrepreneurship** on 22 nd December 2021 from 10.00 AM to 3.00 PM.

The Resource Person was, Dr. K Ravikumar Associate Professor mangalam College of Engineering