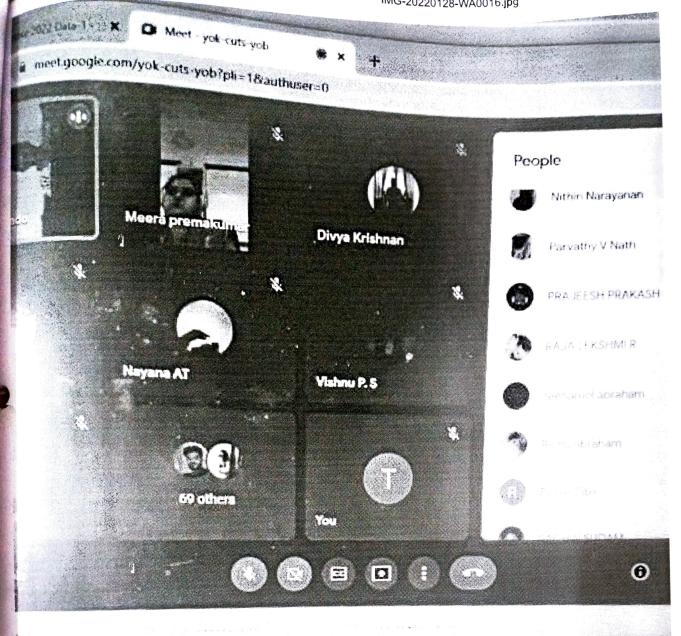

Yours Sincerely

Ms.Neema George

**Assistant Professor** 

Dept. of Computer Science & Engineering

Email Id: neema.george@mangalam.in

Contact No: +91 7591943283

Venue: Google Meet https://meet.google.com/khx-nvss-orr?hs=122&authuser=0

## MANGALAM COLLEGE OF ENGINEERING DEPARTMENT OF COMPUTER SCIENCE AND ENGINEERING One day Workshop on Paper Writing, presenting and Submitting

Attendance

ate: 7/12/2022 Venue :Google Meet

| <u>SL NO</u> | NAME                | COLLEGE                          | DEPARTMENT |
|--------------|---------------------|----------------------------------|------------|
| 1            | INDRAJITH M DINESH  | Mangalam College of Engineering, | CSE        |
| 2            | JIJU T SUNNY        | Mangalam College of Engineering, | CSE        |
| 3            | JISHNU V JOSHY      | Mangalam College of Engineering, | CSE        |
| 4            | JOEL ROY            | Mangalam College of Engineering, | CSE        |
| 5            | JOFFIN GEORGE       | Mangalam College of Engineering, | CSE        |
| 6            | JUSTINE MATHEW      | Mangalam College of Engineering, | CSE        |
| 7            | KENUS ROY           | Mangalam College of Engineering, | CSE        |
| 8            | KICHU DILEEP        | Mangalam College of Engineering, | CSE        |
| 9            | KOSHY M VARKEY      | Mangalam College of Engineering, | CSE        |
| 10           | KRISHNAPRASAD A R   | Mangalam College of Engineering, | CSE        |
| 11           | LAKSHMI<br>KOCHUMON | Mangalam College of Engineering, | CSE        |
| 12           | LIBIN VARKEY        | Mangalam College of Engineering, | CSE        |
| 13           | LIJIN LAIJU         | Mangalam College of Engineering, | CSE        |
| 14           | LINSA MARIAM BINU   | Mangalam College of Engineering, | CSE        |
| 15           | MALAVIKA PRASAD     | Mangalam College of Engineering, | CSE        |