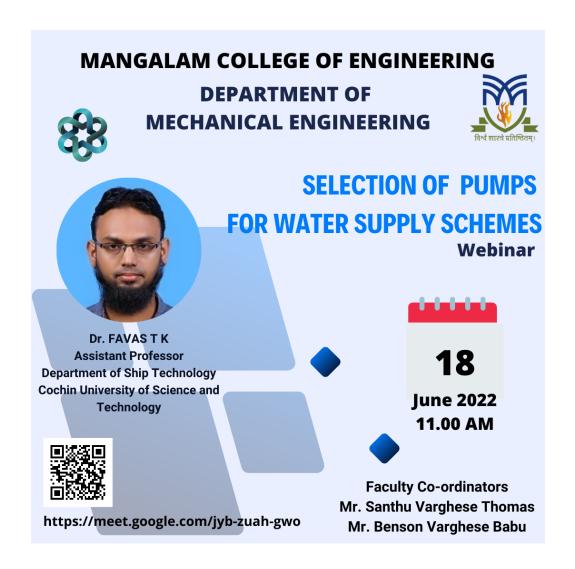

neering department started in the year 2004, offers both undergraduate (B. Tech.) and postgraduate (M. Tech.) programmes. The annual intake of the B. Tech. programme is 90 students and that of the M. Tech. is 18. The department provides its students an environment that stimulates their intellectual growth and personality development. Infrastructure facilities are excellent with well-equipped labs, classrooms and libraries. Training programs conducted for the B. Tech. students throughout the course of their study by the Placement and Training Cell of our college and prepares them for a smooth transition from academia to the industry. Our students have secured very good results in the University examinations and they regularly participate in inter collegiate technical and cultural events..



# **Programme**

The function Started at 11.00 AM with a Prayer Song.



Welcome speech was given by Prathyash(S4 ME A).

Dr Favas T K, Assistant Professor, Assistant Professor (Fluid Mechanics), Department of Ship Technology, Cochin University of Science and Technology was the chief guest.

Topic discussed were

Water Demand

Water Supply Schemes

Selection of Pumps

How do you select a pump for a specific application?

Wind Pumps for Rural Applications

Hydraulic Ram



🚆 👂 🚨 🕍 👊

Courtesy: Kerala Water Authority, Project Division, Malappuram

11:08 AM | SELECTION OF PUMPS FOR ...

(本語)



The programme ended at 12.00 Noon.

#### List of attendees

| Sl No | Name                   |
|-------|------------------------|
| 1     | ABHIMANYU BIJU         |
| 2     | ABHIRAMI R             |