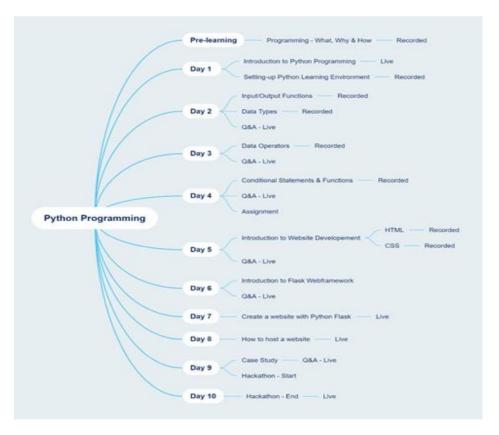

Features**

- 1. Overview Learn the basics of Python programming.
  - Use Python to build your own website and host it.
  - Drive into website development with Python flask.
- 2. Program flow
  - Data Visualization-what why and how.
  - Introduction to Python programming.
  - Setting-up Python Learning Environment.
  - Input/Output functions.
  - Data Types.
  - Data Operators.
  - Conditional statements and functions.
  - Introduction to website development-HTML & CS
  - Introduction to Flask web framework.
  - Create a website with Python flask.
  - How to host a website.
  - Case study.
- 3. Batch Size:
  - Minimum 45 50 students
- 4. Duration & content delivery
  - 10 Days (Live classes during Evening hours) –
  - Delivery: Blended Mode (Live and recorded sessions)
- 5. Program flow



#### Training Schedule.

|                              | ICT ACADEMY OF KERALA  Learn Python by Designing a Website (10 days Program) - Mangalam Engineering college |                            |            |        |  |
|------------------------------|-------------------------------------------------------------------------------------------------------------|----------------------------|------------|--------|--|
|                              |                                                                                                             |                            |            |        |  |
|                              | Training Schedule - Nov 18 to Dec 4                                                                         |                            |