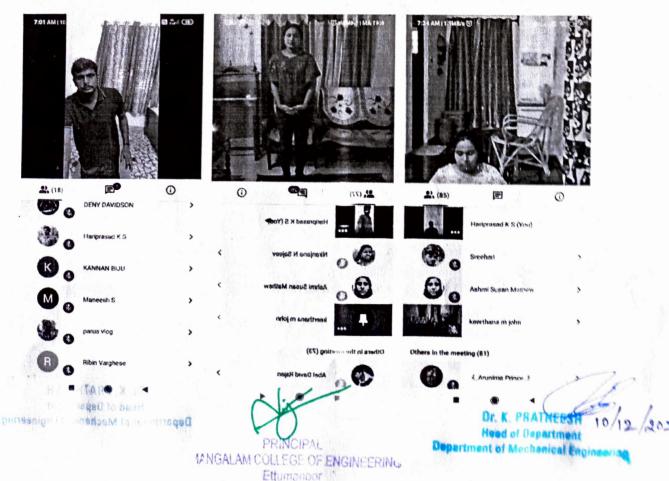

## Session on Role of mechanical Engineers in Society

Session on role of mechanical Engineers in Societywas by done by Associate Professor Praveen N Wilson, Department of Mechanical Engineering, Mangalam College of Engineering. This session was intended for providing an overview about the role a mechanical engineer plays in the society. The duration of the session was from 09.15 PM - 10.15 AM on 03/12/2020.

Figure 1. Screenshot of Session on Role of mechanical Engineers in Society

Dr. K. PRATHEESH 10/12/2020 Head of Department Department of Mechanical Engineering