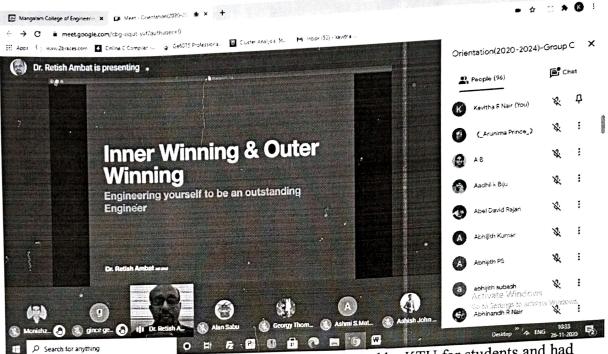

From 26<sup>th</sup> November to 28<sup>th</sup> November 2020, an Induction programme, "Inner winning and outer winning" was conducted by Dr.Ratish Ambat.

NANGALAMA COLLE

o x

The fifth day was an official inauguration conducted by KTU for students and had some creative learning sessions.

#### Inaugural ceremony by KTU

Sixth day was completely engaged from the KTU side and we had 2 sessions .Session 1 was handled by Dr.K P Sudheer, and session 2 was conducted by Dr.Alexander Jacob.

The main attractions of seventh day were the sessions by Dr.Vinod P Vijayan, Hod /CSE who carried out a session on "Scope of innovations in engineering" and introduced the department to the students ,and the session on "Universal human values" was delivered by Prof. Neethu Maria john. Session By Hod/CSE