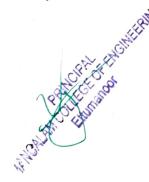

## Session on Role of mechanical Engineers in Society

Session on role of mechanical Engineers in Societywas by done by Associate Professor Praveen N Wilson, Department of Mechanical Engineering, Mangalam College of Engineering. This session was intended for providing an overview about the role a mechanical engineer plays in the society. The duration of the session was from 09.15 PM - 10.15 AM on 03/12/2020.

Figure 1. Screenshot of Session on Role of mechanical Engineers in Society

Dr. K. PRATHEESH 10/12/2020 Head of Department Department of Mechanical Engineering