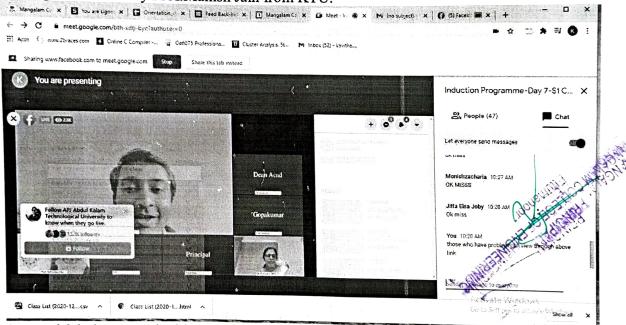

# Session on Carrier paths in Mechanical Engineering

Session on Career Prospects and Importance of Engineering was by done by Er.Rejith R (M.E) ,Info Tech group placement officer. This session was intended for helping the students in understanding the paths a mechanical engineer should choose for attaining a successful career. The duration of the session was from 09.15AM - 10.15AM on 05/12/2020.

Figure 5: Screenshot of Session on Carrier paths in Mechanical Engineering

10/12/2020

Dr. K. PRATHEESH Head of Department Department of Mechanical Engineering

PRINCIPAL MANGALAM COLLEGE OF ENGINEERING Etumanoor