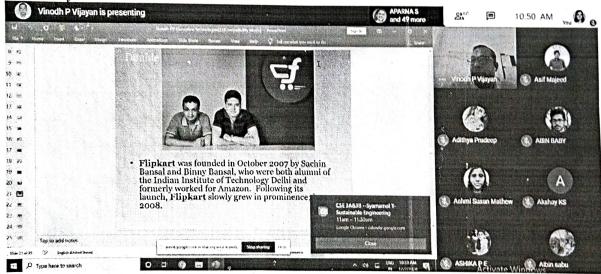

# Session on Carrier paths in Mechanical Engineering

Session on Career Prospects and Importance of Engineering was by done by Er.Rejith R (M.E) ,Info Tech group placement officer. This session was intended for helping the students in understanding the paths a mechanical engineer should choose for attaining a successful career. The duration of the session was from 09.15AM - 10.15AM on 05/12/2020.

Figure 5: Screenshot of Session on Carrier paths in Mechanical Engineering

10/12/2020

Dr. K. PRATHEESH Head of Department Department of Mechanical Engineering

PRINCIPAL MANGALAM COLLEGE OF ENGINEERING Etumanoor