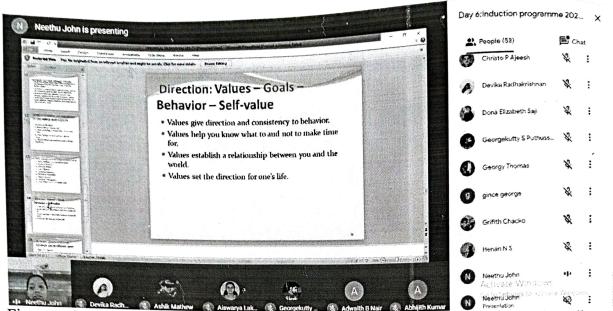

## Session on Universal Human Values

(SUNNEDST)

Session on Universal Human Valueswas by done by Professor Sreekumar V,Department of Mechanical Engineering Mangalam College of Engineering. This session was enlightened students about human values. The duration of the session was from 11.30AM – 01.00 PM on 02/12/2020&03/12/2020.

Figure 3: Screenshot of Session on Universal Human Values

10/12/2020

Department of Mechanical Engineering