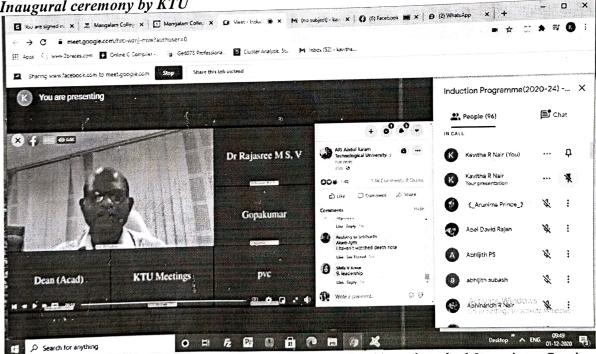

#### Inaugural ceremony by KTU

Sixth day was completely engaged from the KTU side and we had 2 sessions .Session 1 was handled by Dr.K P Sudheer, and session 2 was conducted by Dr.Alexander Jacob.

The main attractions of seventh day were the sessions by Dr.Vinod P Vijayan, Hod /CSE who carried out a session on "Scope of innovations in engineering" and introduced the department to the students ,and the session on "Universal human values" was delivered by Prof. Neethu Maria john. Session By Hod/CSE