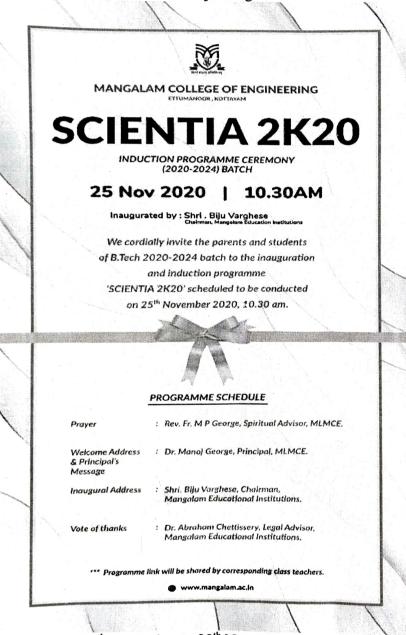

#### **INDUCTION PROGRAMME 2020-2021**

The Induction Program (SCIENTIA 2K20) was organized for all first-year students from 25<sup>th</sup> November 2020 to 5<sup>th</sup> December 2020 in the online mode (Covid-19 pandemic protocols). The theme of the program is "Guide through program in Engineering". This program was organized keeping in mind that proper induction to engineering education and career could give the students clarity and objectivity on the program they are about to start. Social Service, Technical Talk, Department Interaction, Sports, Games, Webinar, Soft Skill Training and cultural programs were the highlights of the program. The program was inaugurated by chairman Shri. Biju Varghese on 25.11.2020.