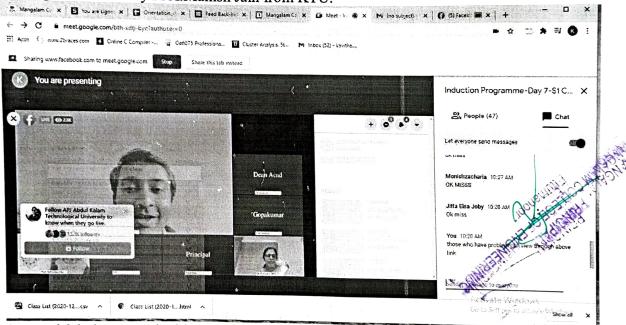

## Session on Role of mechanical Engineers in Society

Session on role of mechanical Engineers in Societywas by done by Associate Professor Praveen N Wilson, Department of Mechanical Engineering, Mangalam College of Engineering. This session was intended for providing an overview about the role a mechanical engineer plays in the society. The duration of the session was from 09.15 PM - 10.15 AM on 03/12/2020.

Figure 1. Screenshot of Session on Role of mechanical Engineers in Society

Dr. K. PRATHEESH 10/12/2020 Head of Department Department of Mechanical Engineering