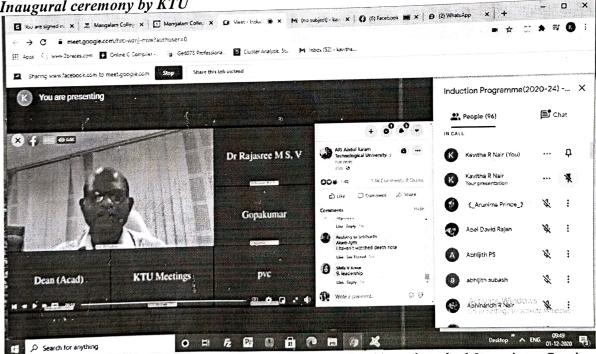

From 26<sup>th</sup> November to 28<sup>th</sup> November 2020, an Induction programme, "Inner winning and outer winning" was conducted by Dr.Ratish Ambat.

NANGALAMA COLLE

o x

The fifth day was an official inauguration conducted by KTU for students and had some creative learning sessions.

#### Inaugural ceremony by KTU

Sixth day was completely engaged from the KTU side and we had 2 sessions .Session 1 was handled by Dr.K P Sudheer, and session 2 was conducted by Dr.Alexander Jacob.

The main attractions of seventh day were the sessions by Dr.Vinod P Vijayan, Hod /CSE who carried out a session on "Scope of innovations in engineering" and introduced the department to the students ,and the session on "Universal human values" was delivered by Prof. Neethu Maria john. Session By Hod/CSE