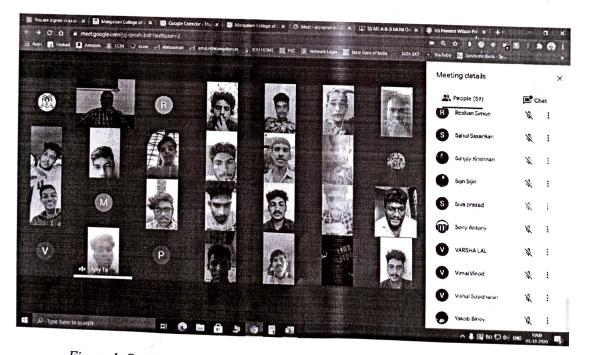

# Session on Carrier paths in Mechanical Engineering

Session on Career Prospects and Importance of Engineering was by done by Er.Rejith R (M.E) ,Info Tech group placement officer. This session was intended for helping the students in understanding the paths a mechanical engineer should choose for attaining a successful career. The duration of the session was from 09.15AM - 10.15AM on 05/12/2020.

Figure 5: Screenshot of Session on Carrier paths in Mechanical Engineering

10/12/2020

Dr. K. PRATHEESH Head of Department Department of Mechanical Engineering

PRINCIPAL MANGALAM COLLEGE OF ENGINEERING Etumanoor