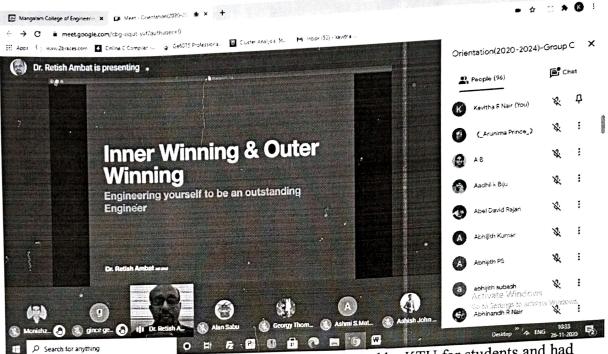

From 26<sup>th</sup> November to 28<sup>th</sup> November 2020, an Induction programme, "Inner winning and outer winning" was conducted by Dr.Ratish Ambat.

NANGALAMA COLLE

o x

The fifth day was an official inauguration conducted by KTU for students and had some creative learning sessions.