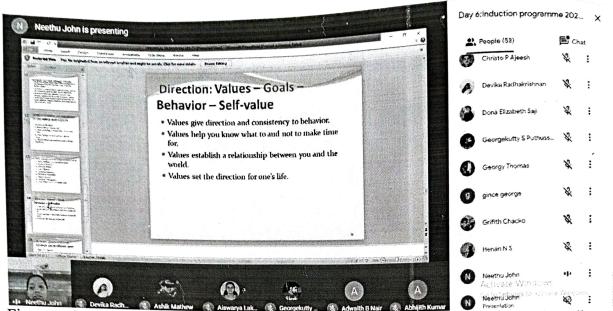

## Session on Role of mechanical Engineers in Society

Session on role of mechanical Engineers in Societywas by done by Associate Professor Praveen N Wilson, Department of Mechanical Engineering, Mangalam College of Engineering. This session was intended for providing an overview about the role a mechanical engineer plays in the society. The duration of the session was from 09.15 PM - 10.15 AM on 03/12/2020.

Figure 1. Screenshot of Session on Role of mechanical Engineers in Society

Dr. K. PRATHEESH 10/12/2020 Head of Department Department of Mechanical Engineering