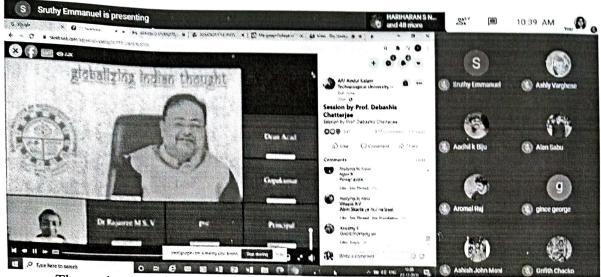

#### Inaugural ceremony by KTU

Sixth day was completely engaged from the KTU side and we had 2 sessions .Session 1 was handled by Dr.K P Sudheer, and session 2 was conducted by Dr.Alexander Jacob.

The main attractions of seventh day were the sessions by Dr.Vinod P Vijayan, Hod /CSE who carried out a session on "Scope of innovations in engineering" and introduced the department to the students ,and the session on "Universal human values" was delivered by Prof. Neethu Maria john. Session By Hod/CSE