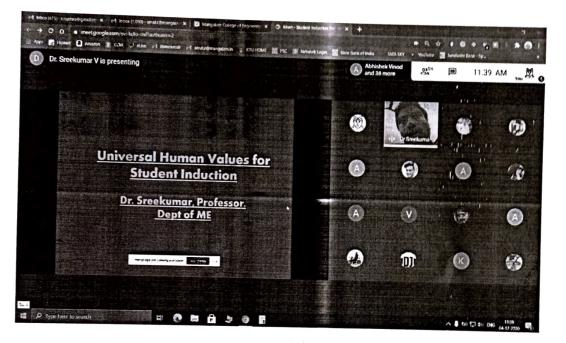

## Session on Universal Human Values

(SUNNEDST)

Session on Universal Human Valueswas by done by Professor Sreekumar V,Department of Mechanical Engineering Mangalam College of Engineering. This session was enlightened students about human values. The duration of the session was from 11.30AM – 01.00 PM on 02/12/2020&03/12/2020.

Figure 3: Screenshot of Session on Universal Human Values

10/12/2020

Department of Mechanical Engineering