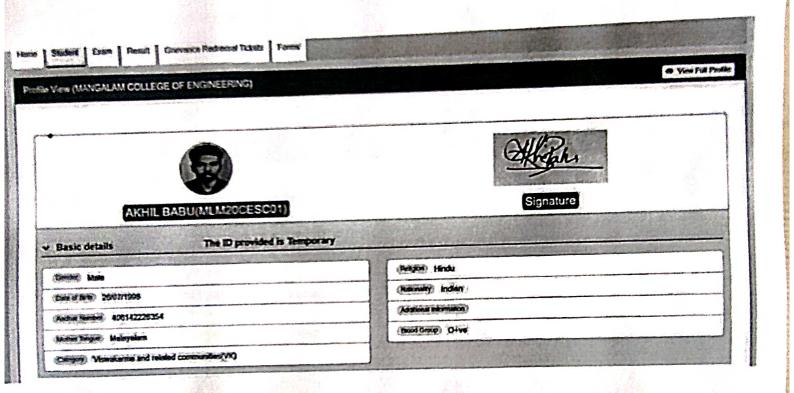

### MANGALAM COLLEGE OF ENGINEERING

5.2.2 Average percentage of students progressing to higher education during the year 2019-2020

| Sl.No | Name of student enrolling into higher education | Program graduated<br>from | Name of institution joined                     | Name of programme admitted to |  |
|-------|-------------------------------------------------|---------------------------|------------------------------------------------|-------------------------------|--|
| 1     | V INDUMATHY                                     | в тесн се                 | MA COLLEGE KOTHAMANGALAM                       | м тесн                        |  |
| 2     | AKHIL BABU                                      | в тесн се                 | MANGALAM COLLEGE OF ENGINEERING                | м тесн                        |  |
| 3     | NABEELA P A                                     | B TECH CE                 | MANGALAM COLLEGE OF ENGINEERING                | м тесн                        |  |
| 4     | KEVIN ELPHINE THOMAS                            | B TECH CE                 | UNIVERSITY OF GREENWICH                        | MSC CIVIL ENGINEERING         |  |
| 5     | AISWARYA ANIL                                   | B TECH CE                 | SAINTGITS COLLEGE OF ENGINEERING               | м тесн                        |  |
| 6     | FLORA PHILIP                                    | B TECH CE                 | JYOTHY COLLEGE OF ENGINEERING                  | м тесн                        |  |
| 7     | АВНІЈІТН К S                                    | в тесн се                 | MANGALAM COLLEGE OF ENGINEERING                | M TECH                        |  |
| 8     | JISSA JOSE                                      | B TECH CE                 | AMALIYOTHY COLLEGE OF ENGINEERING              | м тесн                        |  |
| 9     | ATHIRA P                                        | BTECH CSE                 | RAJAGIRI SCHOOL OF ENGINEERING &<br>TECHNOLOGY | MTECH                         |  |
| 10    | LINCYMOL ABRAHAM                                | BTECH CSE                 | LOURDE MATHA COLLEGE ,TVM                      | МТЕСН                         |  |
| 11    | ASHLY GEORGE                                    | BTECH CSE                 | RAJAGIRI SCHOOL OF ENGINEERING & TECHNOLOGY    | MTECH                         |  |
| 12    | ALBIN SHAJI                                     | BTECH CSE                 | UNIVERSITY KOBLENZ LANDAU                      | MS                            |  |
| 13    | SHIBILA SHAJAHAN                                | BTECH CSE                 | UNIVERSITY OF HERTFORDSHIRE                    | MS                            |  |
| 14    | SANTHY RACHEL THOMAS                            | BTECH CSE                 | UNIVERSITY OF HERTFORDSHIRE                    | MS                            |  |
| 15    | RAICY ANN MAMMEN                                | BTECH CSE                 | UNIVERSITY KOBLENZ LANDAU                      | MS                            |  |
| 16    | ARYA RAJAGOPAL                                  | BTECH - CSE               | COLLEGE OF ENGINEERING, CHERTHALA              | MTECH                         |  |
| 17    | ALVIN SHAJI                                     | B.TECH ECE                | UNIVERSITY OF HERTFORSSHIRE , UK MS            |                               |  |
| 18    | JOSLIN                                          | B.TECH ECE                | SB COLLEGE                                     | MBA                           |  |
| 19    | SHEMEEMA                                        | МВА                       | UK-REEDING UNIVERSITY                          | MS IN INTERNATIONAL STUDIES   |  |