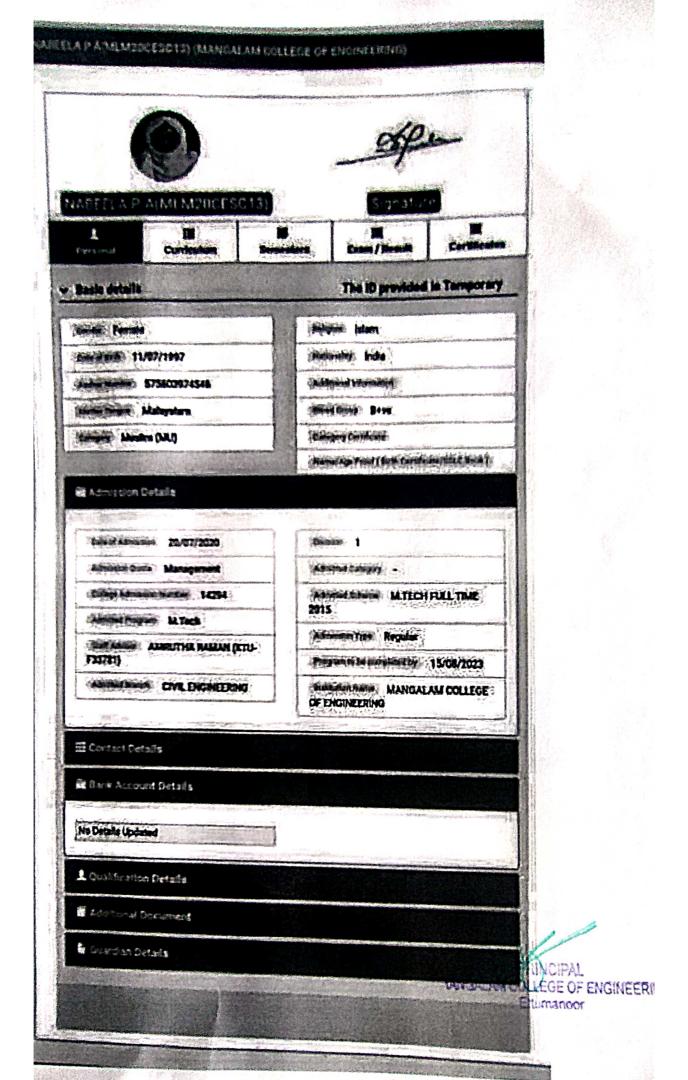

### MANGALAM COLLEGE OF ENGINEERING

5.2.2 Average percentage of students progressing to higher education during the year 2019-2020

| Sl.No | Name of student enrolling into higher education | Program graduated<br>from | Name of institution joined                     | Name of programme admitted to |  |
|-------|-------------------------------------------------|---------------------------|------------------------------------------------|-------------------------------|--|
| 1     | V INDUMATHY                                     | в тесн се                 | MA COLLEGE KOTHAMANGALAM                       | м тесн                        |  |
| 2     | AKHIL BABU                                      | в тесн се                 | MANGALAM COLLEGE OF ENGINEERING                | м тесн                        |  |
| 3     | NABEELA P A                                     | B TECH CE                 | MANGALAM COLLEGE OF ENGINEERING                | м тесн                        |  |
| 4     | KEVIN ELPHINE THOMAS                            | B TECH CE                 | UNIVERSITY OF GREENWICH                        | MSC CIVIL ENGINEERING         |  |
| 5     | AISWARYA ANIL                                   | B TECH CE                 | SAINTGITS COLLEGE OF ENGINEERING               | м тесн                        |  |
| 6     | FLORA PHILIP                                    | B TECH CE                 | JYOTHY COLLEGE OF ENGINEERING                  | м тесн                        |  |
| 7     | АВНІЈІТН К S                                    | в тесн се                 | MANGALAM COLLEGE OF ENGINEERING                | M TECH                        |  |
| 8     | JISSA JOSE                                      | B TECH CE                 | AMALIYOTHY COLLEGE OF ENGINEERING              | м тесн                        |  |
| 9     | ATHIRA P                                        | BTECH CSE                 | RAJAGIRI SCHOOL OF ENGINEERING &<br>TECHNOLOGY | MTECH                         |  |
| 10    | LINCYMOL ABRAHAM                                | BTECH CSE                 | LOURDE MATHA COLLEGE ,TVM                      | МТЕСН                         |  |
| 11    | ASHLY GEORGE                                    | BTECH CSE                 | RAJAGIRI SCHOOL OF ENGINEERING & TECHNOLOGY    | MTECH                         |  |
| 12    | ALBIN SHAJI                                     | BTECH CSE                 | UNIVERSITY KOBLENZ LANDAU                      | MS                            |  |
| 13    | SHIBILA SHAJAHAN                                | BTECH CSE                 | UNIVERSITY OF HERTFORDSHIRE                    | MS                            |  |
| 14    | SANTHY RACHEL THOMAS                            | BTECH CSE                 | UNIVERSITY OF HERTFORDSHIRE                    | MS                            |  |
| 15    | RAICY ANN MAMMEN                                | BTECH CSE                 | UNIVERSITY KOBLENZ LANDAU                      | MS                            |  |
| 16    | ARYA RAJAGOPAL                                  | BTECH - CSE               | COLLEGE OF ENGINEERING, CHERTHALA              | MTECH                         |  |
| 17    | ALVIN SHAJI                                     | B.TECH ECE                | UNIVERSITY OF HERTFORSSHIRE , UK MS            |                               |  |
| 18    | JOSLIN                                          | B.TECH ECE                | SB COLLEGE                                     | MBA                           |  |
| 19    | SHEMEEMA                                        | МВА                       | UK-REEDING UNIVERSITY                          | MS IN INTERNATIONAL STUDIES   |  |