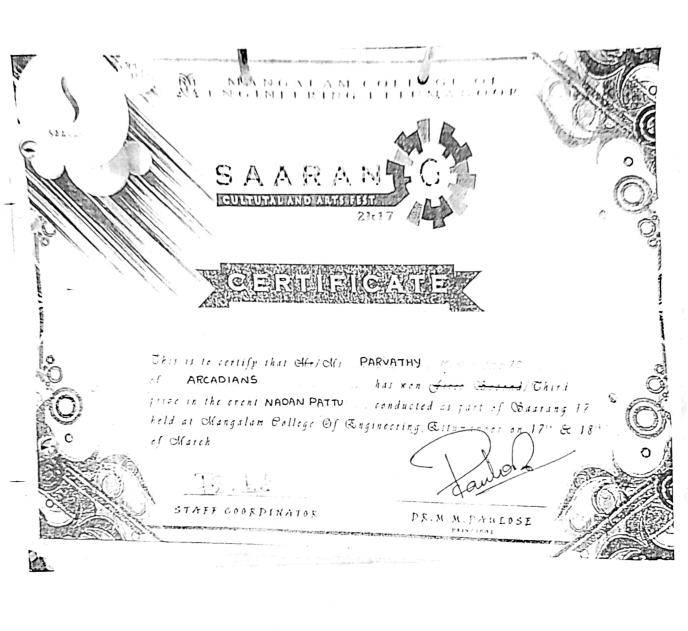

ANGALAM CHARGES OF EACH AND THE PRINCIPAL

ANGALAM CHARGES OF EACH AND THE PRINCIPAL

ANGALAM CHARGES OF EACH AND THE PRINCIPAL CHARGES OF THE PRINCIP

This is to certify that offe offe TASNIM

ARCADIANS

of Offarch

STATE COORDINATOR

has ron Anna Becond/ Third prize in the crent NADAN PATTO . conducted as just of Coastang 17

held at Mangalam College Of Engineering Ellumaneer on 17" & 18"

DR.M.M.PAULOSE

LANGALAM GOLLEGE OF ENGINEERIE