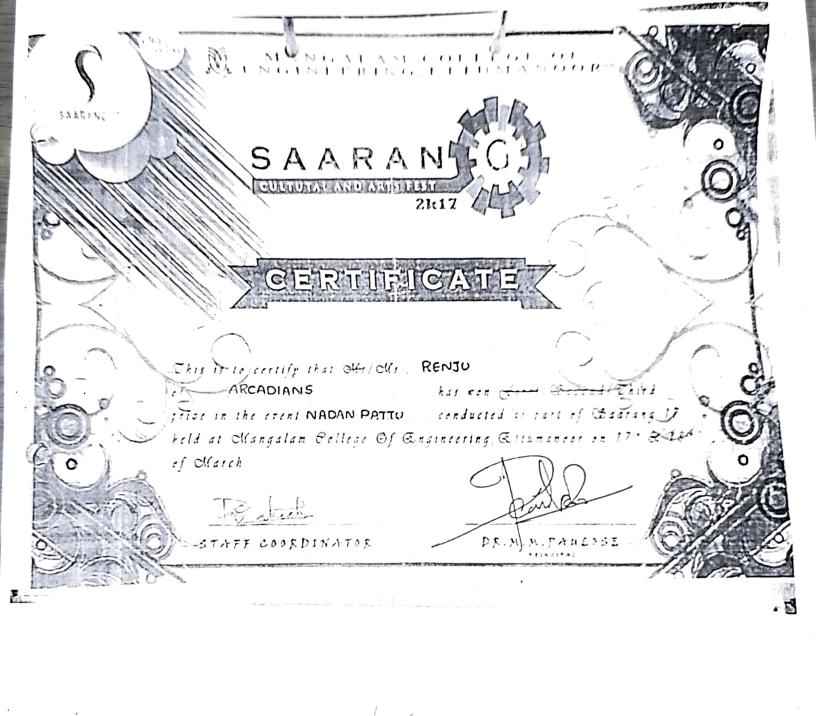

prise in the event NADAN PATTU — conducted as part of Secretag 17

keld et Mangalan College Of Engineering, Citananeer en 17" & 18"

of Ollarck

STAFF COORDINATOR

PRINCIPAL MANGALAM COLLEGE OF ENGINEERING ellumanoor

This is to certify that NGP/Ms. LIVA

of ARCADIANS.

has non Greet Chiral

prize in the event NADAN PATIV. conducted as part of Gaarang 17

keld at Changalam College Of Engineering, Ettumanoor on 17" & 18"

TP Jud

STAFF COORDINATOR

DR.M.M.PAULOSE

731841542

PRINCIPAL

\*\*ANGALAM COLLEGE OF ENGINE

Ettumanoor

This is to certify that Offelows LIVA of ARCADIANS has non Great Consult Third prize in the event NADAN PATTY conducted as part of Gaurang 17 hold at Changalam Pollege Of Engineering, Etiumanoor on 17" & 18" of Ollarch.