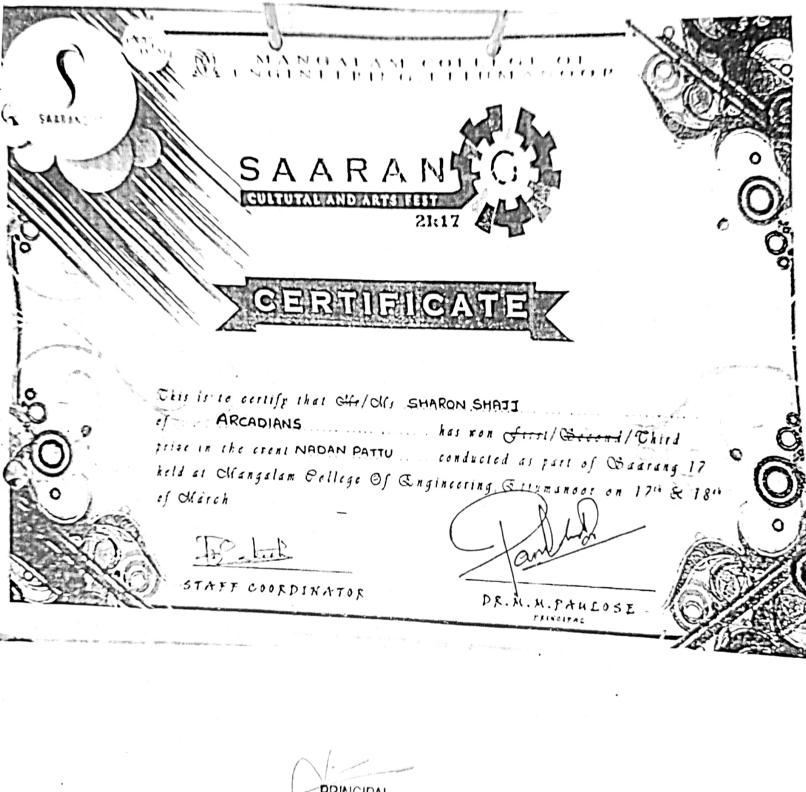

ANGALAM CHARGES OF EACH AND THE PRINCIPAL

ANGALAM CHARGES OF EACH AND THE PRINCIPAL

ANGALAM CHARGES OF EACH AND THE PRINCIPAL CHARGES OF THE PRINCIP

This is to certify that offe offe TASNIM

ARCADIANS

of Offarch

STATE COORDINATOR

has ron Anna Becond/ Third prize in the crent NADAN PATTO . conducted as just of Coastang 17

held at Mangalam College Of Engineering Ellumaneer on 17" & 18"

DR.M.M.PAULOSE

LANGALAM GOLLEGE OF ENGINEERIE