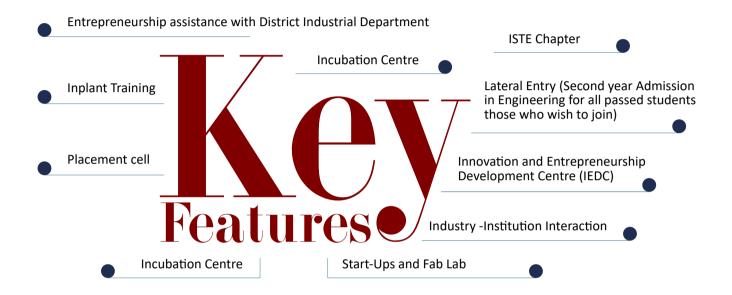

ADMISSION

For Diploma 50% students are admitted directly by the College Management, of which 5% of students are admitted from dependents of NRIs. Merit seats are allotted by DTE through Government Allotment Process. LET Admissions For Direct

Second Year.

ELIGIBILITY

Basic requirement is a pass in **SSLC/THSLC/ CBSE/ICSE.** For details read prospectus published by the Directorate of Technical Education, Govt. of Kerala. 50% LET Mark in +2 Science on Two year ITI.

RESERVATIONS

10% seats reserved for THS students and 5% seats for ITI and for VHSC students as per Govt. reservations.